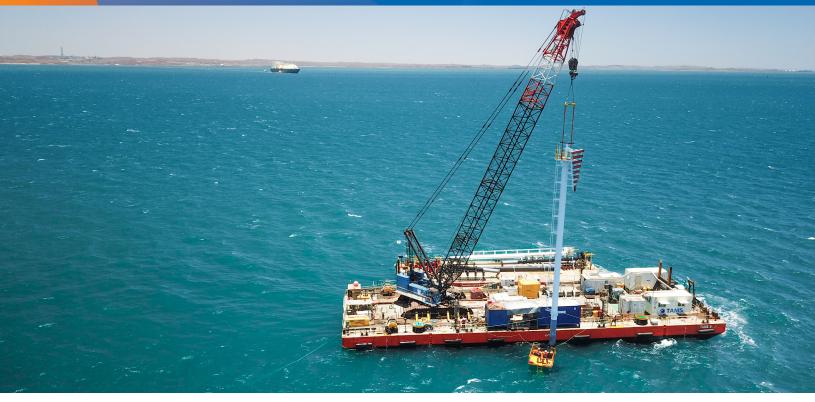

Construction Barge

## **Deck Fittings / Equipment**

3 off 1.3m dia Spud Wells / 250T Crawler Crane / Piling Hammer / 4 Point Mooring Spread / Office / Ablutions / Workshop / Fuel Cell / Anchors etc.

The data on this specification is published in good faith and for general information purpose only. It does not warrant its accuracy or completeness and to the full extent allowed by law excludes liability.