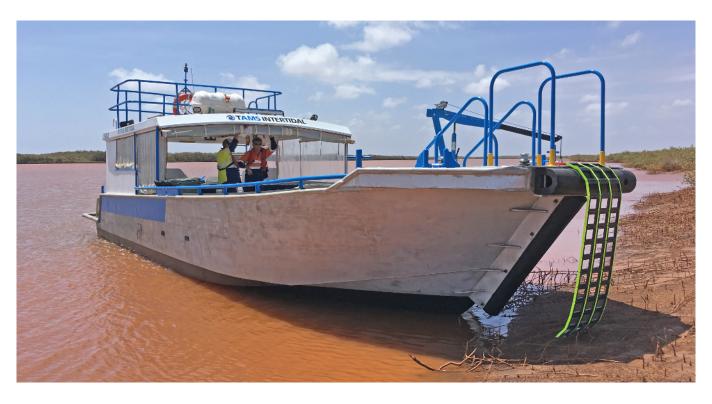

## TAMS INTERTIDAL

Spill Response / Dive Support / Crew Transfer / Survey

#### **OVERVIEW**

| Primary Specification    |                        |
|--------------------------|------------------------|
| Registry                 | AMSA                   |
| Class                    | NSCV 2C                |
| Unique Identifier        | 453455                 |
| Length (Overall)         | 14.2m                  |
| Length (Survey)          | 12.67m                 |
| Breadth (Moulded)        | 4.0m                   |
| Design Draft (lightship) | 0.3m                   |
| Gross Registered Tonnage | 11T                    |
| Clear Deck Space         | 16.5m <sup>2</sup>     |
| Cargo Deadweight         | 900 kg (no passengers) |
| Deck Loading             | 1T/m <sup>2</sup>      |
| Max Passengers           | 12 pax + 2 crew        |
| Accommodation            | N/A (Toilet only)      |

### **OVERVIEW**

| Deck Machinery         |                                               |
|------------------------|-----------------------------------------------|
| Fuel                   | 550L (2 x 275L tanks)                         |
| Fresh Water            | NA                                            |
| Bilge and Ballast Pump | Yes                                           |
| Deck Machinery         |                                               |
| Anchor Windlass        | 1 x Electric Anchor Winch<br>1 x Manual Winch |
| Capstan                | 750kg electric (optional)                     |
| Deck Crane (Davit)     | MOB recovery only                             |
| Transfer Locations     | Port, Bow and Stern                           |