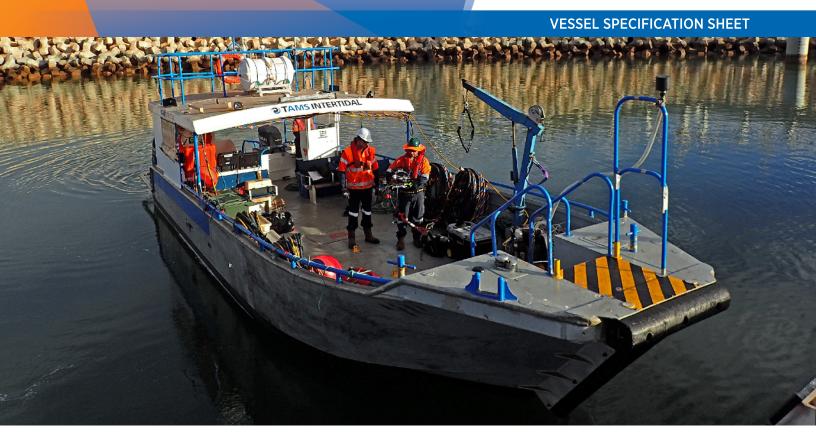

## TAMS INTERTIDAL

Spill Response / Dive Support / Crew Transfer / Survey

#### **OVERVIEW**

| Primary Specification    |                        |
|--------------------------|------------------------|
| Registry                 | AMSA                   |
| Class                    | NSCV 2C                |
| Unique Identifier        | 453455                 |
| Length (Overall)         | 14.2m                  |
| Length (Survey)          | 12.67m                 |
| Breadth (Moulded)        | 4.0m                   |
| Design Draft (lightship) | 0.3m                   |
| Gross Registered Tonnage | 11T                    |
| Clear Deck Space         | 16.5m <sup>2</sup>     |
| Cargo Deadweight         | 900 kg (no passengers) |
| Deck Loading             | 1T/m <sup>2</sup>      |
| Max Passengers           | 12 pax + 2 crew        |
| Accommodation            | N/A (Toilet only)      |

### **OVERVIEW**

| Deck Machinery         |                                               |
|------------------------|-----------------------------------------------|
| Fuel                   | 550L (2 x 275L tanks)                         |
| Fresh Water            | NA                                            |
| Bilge and Ballast Pump | Yes                                           |
| Deck Machinery         |                                               |
| Anchor Windlass        | 1 x Electric Anchor Winch<br>1 x Manual Winch |
| Capstan                | 750kg electric (optional)                     |
| Deck Crane (Davit)     | MOB recovery only                             |
| Transfer Locations     | Port, Bow and Stern                           |