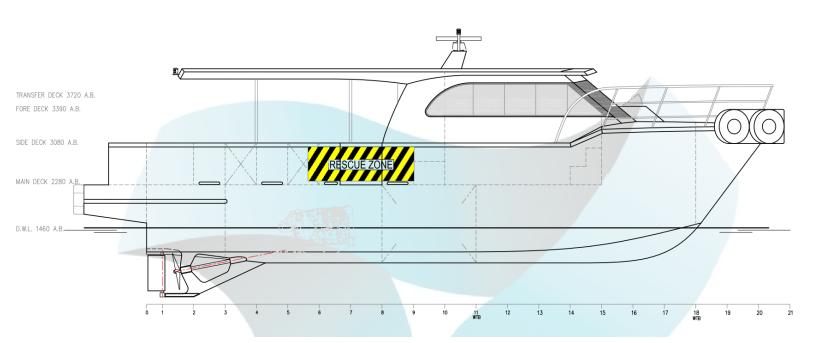

## **OVERVIEW**

| Primary Specification     |                                 |  |  |
|---------------------------|---------------------------------|--|--|
| Registry:                 | AMSA - 1C                       |  |  |
| MMSI:                     | 859634                          |  |  |
| Length (Overall):         | 13.14m                          |  |  |
| Breadth (Moulded):        | 5.10m                           |  |  |
| Design Draft (lightship): | 1.5m                            |  |  |
| Max Passengers:           | 21 + 2                          |  |  |
| Fuel:                     | 3000 ltrs                       |  |  |
| Water:                    | 300 ltrs                        |  |  |
| Machinery                 |                                 |  |  |
| Propulsion:               | Fixed Pitch Propellers          |  |  |
| Main Engines:             | 2 x Cummins QSC 8.3ltr<br>500hp |  |  |
| Deck Crane:               | Hydraulic                       |  |  |
| Generator:                | Cummins Onan 7 kva              |  |  |

#### **Deck Equipment**

Fully fendered bow and ster, boarding platform bow and stern

The data on this specification is published in good faith and for general information purpose only. It does not warrant its accuracy or completeness and to the full extent allowed by law excludes liability.