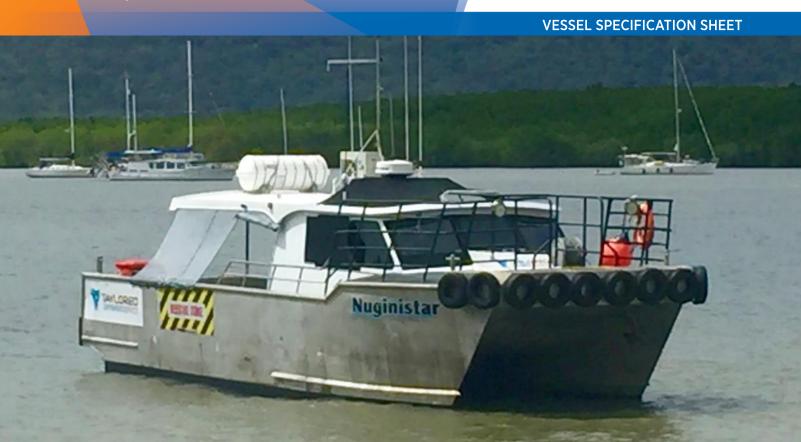

# **NUGINISTAR**

Fast Utility / Crew Transfer Vessel

## **OVERVIEW**

| Primary Specification     |                                 |  |  |
|---------------------------|---------------------------------|--|--|
| Registry:                 | AMSA - 1C                       |  |  |
| MMSI:                     | 859634                          |  |  |
| Length (Overall):         | 13.14m                          |  |  |
| Breadth (Moulded):        | 5.10m                           |  |  |
| Design Draft (lightship): | 1.5m                            |  |  |
| Max Passengers:           | 21 + 2                          |  |  |
| Fuel:                     | 3000 ltrs                       |  |  |
| Water:                    | 300 ltrs                        |  |  |
| Machinery                 |                                 |  |  |
| Propulsion:               | Fixed Pitch Propellers          |  |  |
| Main Engines:             | 2 x Cummins QSC 8.3ltr<br>500hp |  |  |
| Deck Crane:               | Hydraulic                       |  |  |
| Generator:                | Cummins Onan 7 kva              |  |  |