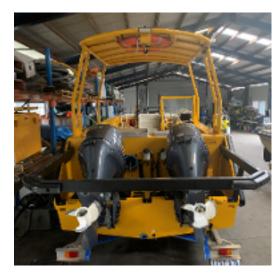

| Machinery                |                          |
|--------------------------|--------------------------|
| Main Engines             | 2 x Yamaha F115LB 115 HP |
| Operational Performance  |                          |
| Full Operating Speed     | 30 knots                 |
| Economic Operating Speed | 20 knots                 |