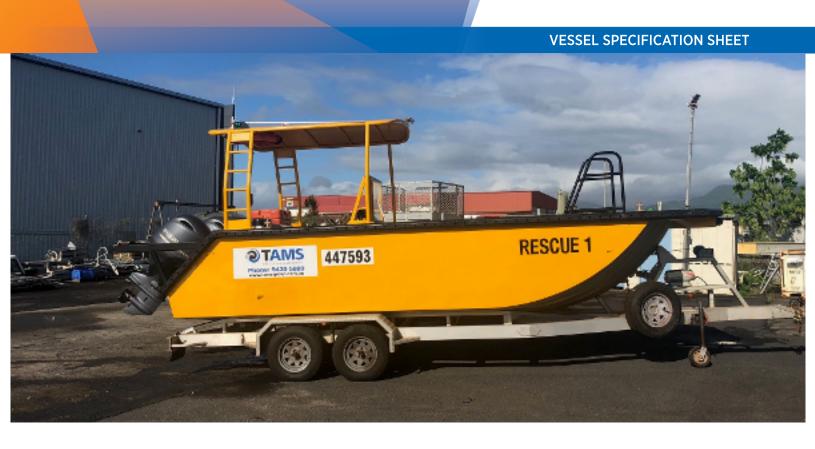

## **RESCUE 1**

Workboat

## **OVERVIEW**

| Primary Specification                |                 |
|--------------------------------------|-----------------|
| Registry                             | AMSA            |
| Class                                | 2D              |
| Year Built                           | 2017            |
| Official Number/Unique<br>Identifier | 9669            |
| Length (Overall)                     | 6.84 m          |
| Breadth                              | 2.32 m          |
| Depth                                | 0.875 m         |
| Draft                                | 0.20 m          |
| Max Passengers                       | 10 pax + 2 crew |
| Tank Capacities                      |                 |
| Fuel                                 | 150L            |
| Bilge and Ballast Pump               | Yes             |
|                                      |                 |

| Machinery                |                          |
|--------------------------|--------------------------|
| Main Engines             | 2 x Yamaha F115LB 115 HP |
| Operational Performance  |                          |
| Full Operating Speed     | 30 knots                 |
| Economic Operating Speed | 20 knots                 |