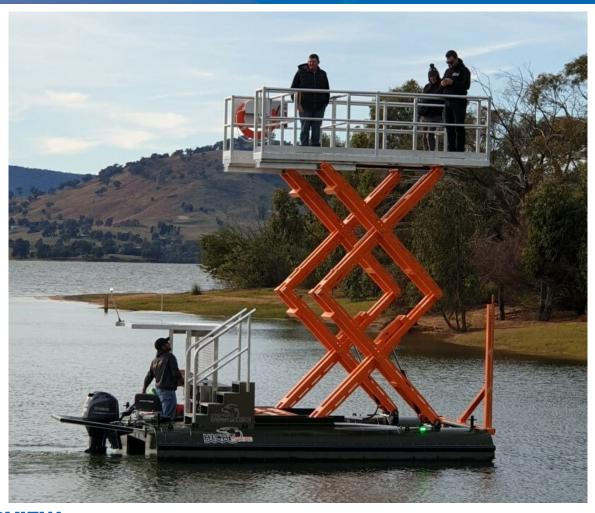

## **RP SCISSORS**

**SCISSOR BARGE** 

## **OVERVIEW**

| Primary Specification  |               |
|------------------------|---------------|
| Registry               | AMSA          |
| Class                  | 2D            |
| Unique Identifier      | 460671        |
| Length (Overall)       | 7.1m          |
| Length (Hull)          | 5.5m          |
| Beam                   | 4.02m         |
| Weight                 | 4500kgs       |
| Lowered Overall Height | 3.3m          |
| Platform Capacity      | 2 (or 250kg)  |
| Maximum Pile Capacity  | 1.5m Diameter |
|                        |               |

| Machinery                            |                        |  |
|--------------------------------------|------------------------|--|
| Propulsion                           | 1 x Yamaha 4 Stroke    |  |
| Total Propulsion Power               | 60 HP                  |  |
| Gearbox                              | Outboard Motor         |  |
| Operational Performance              |                        |  |
| Extended Platform Height             | 5.2m (Above Waterline) |  |
| Lowered Platform Height              | 1.4m (Above Waterline) |  |
| Platform Vertical Travel<br>Distance | 3.7m                   |  |