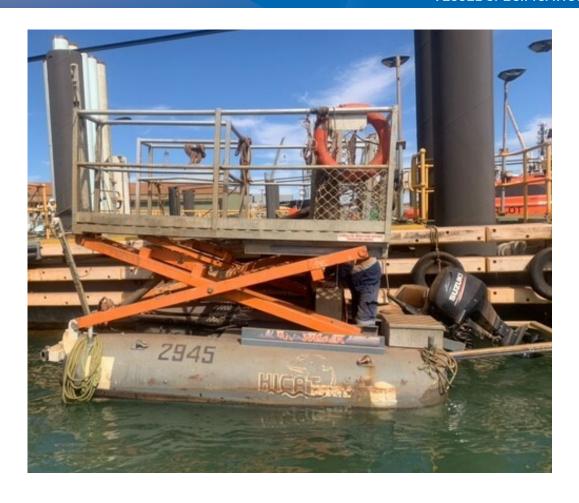

## **OVERVIEW**

| Primary Specification |                 |
|-----------------------|-----------------|
| Registry              | AMSA            |
| Class                 | 2D              |
| Unique Identifier     | 450043          |
| Length (Overall)      | 5.3m            |
| Length (Hull)         | 3.64m           |
| Beam                  | 3.13m           |
| Weight                | 2600kgs         |
| Platform Capacity     | 2 (or 250kg)    |
| Maximum Pile Capacity | 1.067m Diameter |

| Machinery                            |                                                 |
|--------------------------------------|-------------------------------------------------|
| Total Propulsion Power               | 40 HP                                           |
| Gearbox                              | Outboard Motor                                  |
| Operational Performance              |                                                 |
| Extended Platform Height             | 2.82m (Above Waterline)                         |
| Lowered Platform Height              | 0.94m (Above Waterline)                         |
| Platform Vertical Travel<br>Distance | 1.88m                                           |
| Transport                            | Tri-axle trailer for Transport<br>& Ramp Launch |