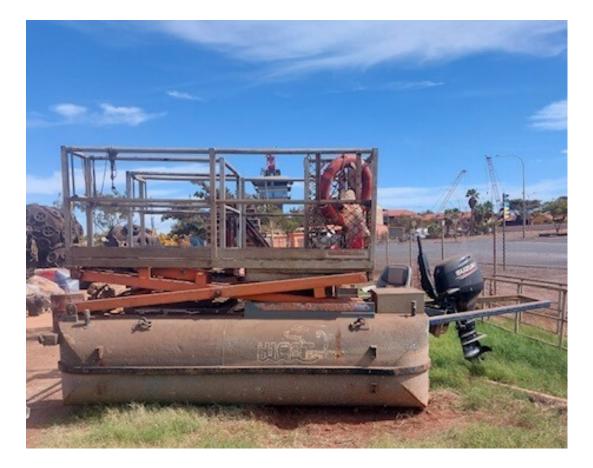

## **SCISSOR HOIST**

SCISSOR BARGE

## **OVERVIEW**

| Primary Specification |                 | Machinery                |                                                 |
|-----------------------|-----------------|--------------------------|-------------------------------------------------|
| Registry              | AMSA            | Total Propulsion Power   | 40 HP                                           |
| Class                 | 2D              | Gearbox                  | Outboard Motor                                  |
| Unique Identifier     | 449574          | Operational Performance  |                                                 |
| Length (Overall)      | 5.3m            | Operacional Performance  |                                                 |
| Length (Hull)         | 3.64m           | Extended Platform Height | 2.82m (Above Waterline)                         |
| Beam                  | 3.13m           | Lowered Platform Height  | 0.94m (Above Waterline)                         |
| Weight                | 2600kgs         | Platform Vertical Travel | 1.88m                                           |
| Platform Capacity     | 2 (or 250kg)    | Distance                 |                                                 |
| Maximum Pile Capacity | 1.067m Diameter | Transport                | Tri-axle trailer for Transport<br>& Ramp Launch |