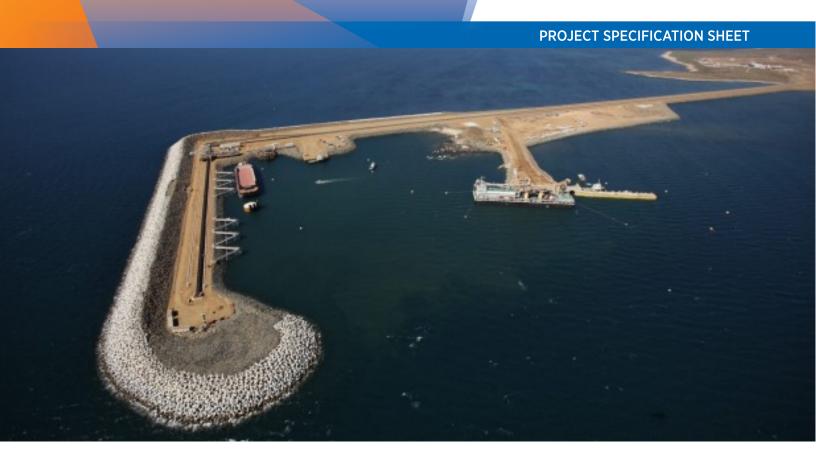

## **CAPE PRESTON TUG PEN**

## **DETAILS**

TAMS were contracted to install steel tug pen caissons within the Cape Preston Port. Scope included subsurface works, installation of precast flexmats, concreting and grouting works. Also assisting with delivery and offloading of caissons.